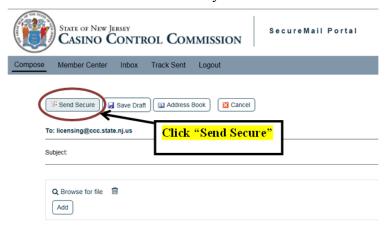

4. Once you are finished composing your email click "Send Secure" to send your email.