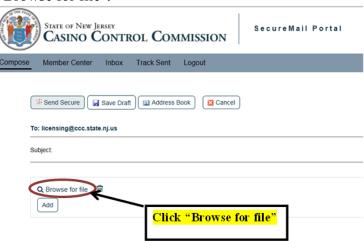

## **Electronic Submission Instructions**

To send secure communications/attachments to the Licensing unit at the Casino Control Commission:

- 1. Please make sure all form fields are filled out correctly. Navigate to the secure site portal url-https://ssl.datamotion.com/register/cureg.aspx?rcpt=licensing@ccc.state.nj.us
- 2. Register to the site if logging in for the first time.
- 3. Attach any necessary files by selecting the "Browse for file".